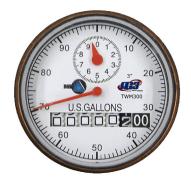

Under this warranty, product defining a compound meter comprises a high flow turbine meter and a low flow by-pass meter.

#### **Register Functionality**

If used and installed as described above, RG3 Meter Company guarantees that direct read registers purchased with product comprising turbine meters will function for 2 years from date of manufacture. AMR/AMI, encoder, and pulse register warranties are specified separately.

#### Accuracy

If used and installed as described above, RG3 Meter Company guarantees that a turbine meter covered by this warranty will meet or exceed AWWA C702 accuracy standards for 2 years from date of shipment by RG3 Meter Company. A by-pass meter is covered by its own specific warranty. Please see warranty specific to the by-pass meter used.